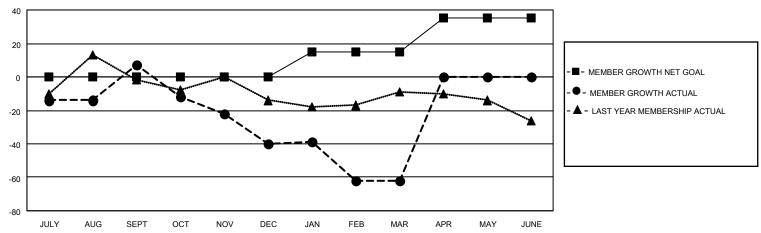

## District 20 S

| Clubs         |               |             |               | Members               |                         |                         |                                                    |  |
|---------------|---------------|-------------|---------------|-----------------------|-------------------------|-------------------------|----------------------------------------------------|--|
|               | RESULTS FOR   | R 2020-2021 |               | RESULTS FOR 2020-2021 |                         |                         |                                                    |  |
| QUARTER       | NEW CLUB GOAL | NEW CLUBS   | DROPPED CLUBS | QUARTER MEM           | MBER GROWTH NET<br>GOAL | MEMBER GROWTH<br>ACTUAL | DROPPED<br>MEMBERS ACTUAL<br>(including transfers) |  |
| JULY/AUG/SEPT | 0             | 1           | 0             | JULY/AUG/SEPT         | 0                       | 25                      | 17                                                 |  |
| OCT/NOV/DEC   | 0             | 0           | 0             | OCT/NOV/DEC           | 0                       | 15                      | 60                                                 |  |
| JAN/FEB/MAR   | 1             | 0           | 1             | JAN/FEB/MAR           | 15                      | 12                      | 34                                                 |  |
| APR/MAY/JUNE  | 1             | 0           | 0             | APR/MAY/JUNE          | 20                      | 0                       | 0                                                  |  |

#### GOALS AND ACTUAL MEMBERS CUMULATIVE

| DROPPED CLUBS: 1 |     | 14 CLUBS OF 46 ADDED 1 OR MORE<br>NEW MEMBERS | GENDER DISTRIBUTION             |              |    |
|------------------|-----|-----------------------------------------------|---------------------------------|--------------|----|
|                  |     |                                               | MALE                            | 867 (68.54%) |    |
| DROPPED MEMBERS  |     |                                               | FEMALE                          | 398 (31.46%) |    |
|                  |     |                                               |                                 |              |    |
| DECEASED         | 16  | CLICK HERE FOR CUMULATIVE                     | TOTAL FAMILY UNIT MEMBERS       |              | 79 |
| CLUB CANCELLED   | 11  | MEMBERSHIP DATA                               |                                 |              | 41 |
| OTHER 84         |     |                                               | FAMILY MEMBERS PAYING HALF DUES |              | 41 |
| TOTAL            | 111 |                                               | 0020                            |              |    |