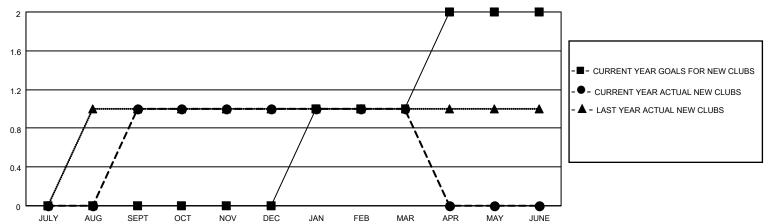

## District 20 S

| Clubs         |               |             |               | Members               |                         |                         |                                                    |  |
|---------------|---------------|-------------|---------------|-----------------------|-------------------------|-------------------------|----------------------------------------------------|--|
|               | RESULTS FOR   | R 2020-2021 |               | RESULTS FOR 2020-2021 |                         |                         |                                                    |  |
| QUARTER       | NEW CLUB GOAL | NEW CLUBS   | DROPPED CLUBS | QUARTER MEM           | MBER GROWTH NET<br>GOAL | MEMBER GROWTH<br>ACTUAL | DROPPED<br>MEMBERS ACTUAL<br>(including transfers) |  |
| JULY/AUG/SEPT | 0             | 1           | 0             | JULY/AUG/SEPT         | 0                       | 25                      | 17                                                 |  |
| OCT/NOV/DEC   | 0             | 0           | 0             | OCT/NOV/DEC           | 0                       | 15                      | 60                                                 |  |
| JAN/FEB/MAR   | 1             | 0           | 1             | JAN/FEB/MAR           | 15                      | 12                      | 34                                                 |  |
| APR/MAY/JUNE  | 1             | 0           | 0             | APR/MAY/JUNE          | 20                      | 0                       | 0                                                  |  |

### GOALS AND ACTUAL NEW CLUBS CUMULATIVE